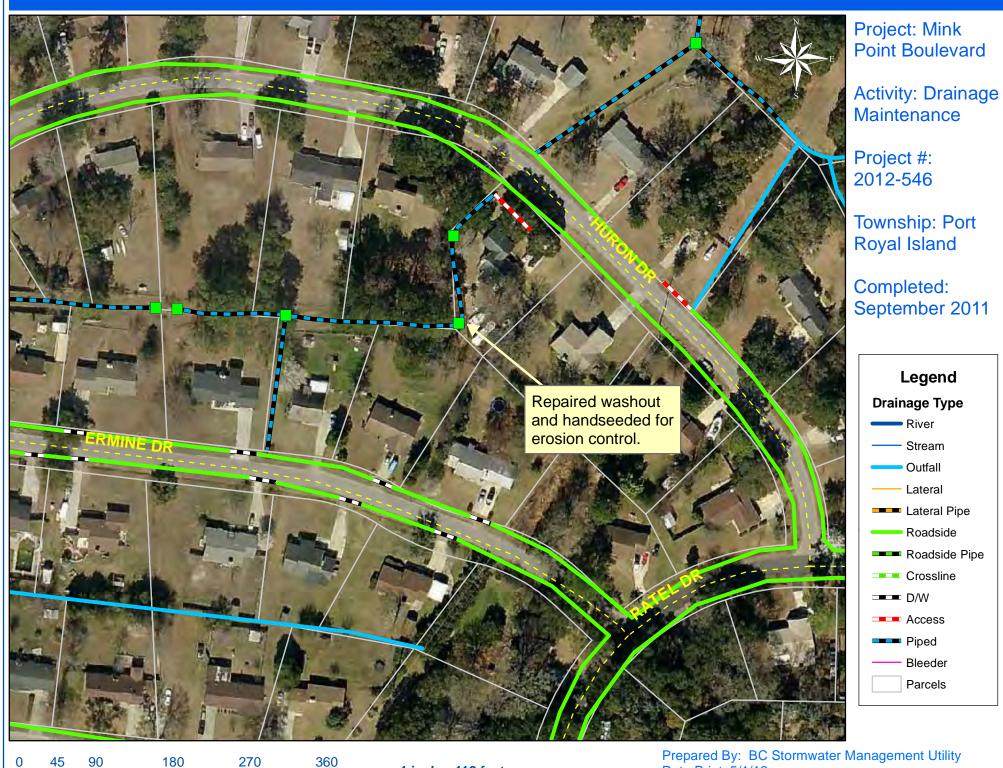

## Beaufort County Public Works Stormwater Infrastructure

Project Summary

Project Summary: Mink Point Boulevard

## Narrative Description of Project:

Repaired washout and handseeded for erosion control.

Completion: Sep-11

| 2012-546 / Mink Point Boulevard       | Labor<br>Hours | Labor<br>Cost | Equipment<br>Cost | Material<br>Cost | Contractor<br>Cost | Indirect<br>Labor | Total Cost |
|---------------------------------------|----------------|---------------|-------------------|------------------|--------------------|-------------------|------------|
| AUDIT / Audit Project                 | 0.5            | \$10.24       | \$0.00            | \$0.00           | \$0.00             | \$0.00            | \$10.24    |
| HAUL / Hauling                        | 2.0            | \$42.84       | \$26.62           | \$13.76          | \$0.00             | \$0.00            | \$83.22    |
| RPWO / Repaired Washout               | 4.5            | \$96.95       | \$26.21           | \$19.67          | \$0.00             | \$0.00            | \$142.82   |
| Indirect Labor, Services and Supplies | 0.0            | \$0.00        | \$0.00            | \$0.00           | \$0.00             | \$100.48          | \$100.48   |
| 2012-546 / Mink Point Boulevard       | 7.0            | \$150.03      | \$52.83           | \$33.43          | \$0.00             | \$100.48          | \$336.76   |
| Sub Total                             |                |               |                   |                  |                    |                   |            |
|                                       |                |               |                   |                  |                    |                   |            |
| Grand Total                           | 7.0            | \$150.03      | \$52.83           | \$33.43          | \$0.00             | \$100.48          | \$336.76   |